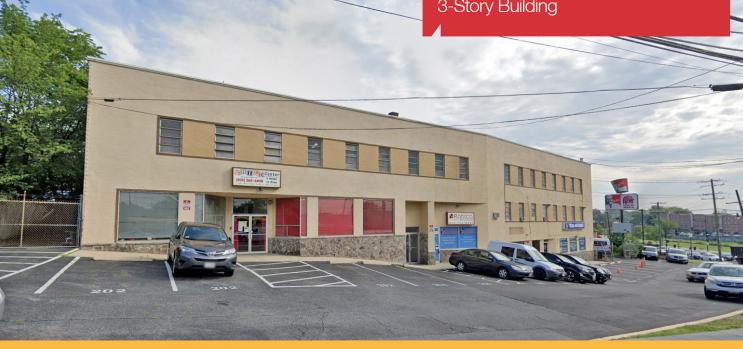

# OFFICE | FLEX | RETAIL

3-Story Building

2 Blocks from N. Capitol Street & Riggs Road

# 204 Riggs Road, NE

Washington, DC 20011

## **Property Features**

- Approximately 13,009 SF available for lease
  - First Floor: 4,700 SF
  - Second Floor: 8,309 SF
- Ideal for professional service firm, contractor, government agency or business seeking office and warehouse space
- Up to 9 parking spaces available
- Concrete and masonry construction
- Fully air-conditioned and gas heat
- Zoned PDR-1 (Production, Distribution & Repair)
- Walking distance to Fort Totten Metro (1/3 mile away)
- Nearby amenities include Fort Totten Square and Walmart
- Building Area Approximately 25,200 Square Feet
- Land Area 0.52 Acres (22,615 SF)
- Three (3) Story Building