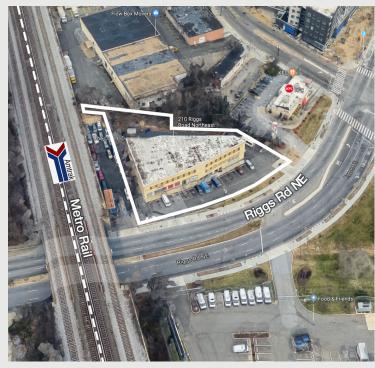

# 204 Riggs Road, NE

Washington, DC 20011

## **Property Features**

- Approximately 13,009 SF available for lease
  - First Floor: 4,700 SF
  - Second Floor: 8,309 SF
- Ideal for professional service firm, contractor, government agency or business seeking office and warehouse space
- Up to 9 parking spaces available
- Concrete and masonry construction
- Fully air-conditioned and gas heat
- Zoned PDR-1 (Production, Distribution & Repair)
- Walking distance to Fort Totten Metro (1/3 mile away)
- Nearby amenities include Fort Totten Square and Walmart
- Building Area Approximately 25,200 Square Feet
- Land Area 0.52 Acres (22,615 SF)
- Three (3) Story Building