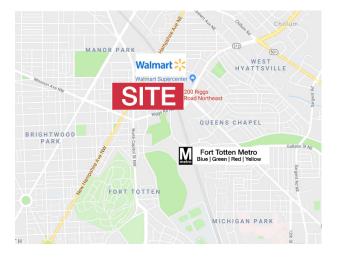

# 204 Riggs Road, NE

Washington, DC 20011

## **Property Features**

- Approximately 13,009 SF available for lease
  - First Floor: 4,700 SF
  - Second Floor: 8,309 SF
- Ideal for professional service firm, contractor, government agency or business seeking office and warehouse space
- Up to 9 parking spaces available
- Concrete and masonry construction
- Fully air-conditioned and gas heat
- Zoned PDR-1 (Production, Distribution & Repair)
- Walking distance to Fort Totten Metro (1/3 mile away)
- Nearby amenities include Fort Totten Square and Walmart
- Building Area Approximately 25,200 Square Feet
- Land Area 0.52 Acres (22,615 SF)
- Three (3) Story Building