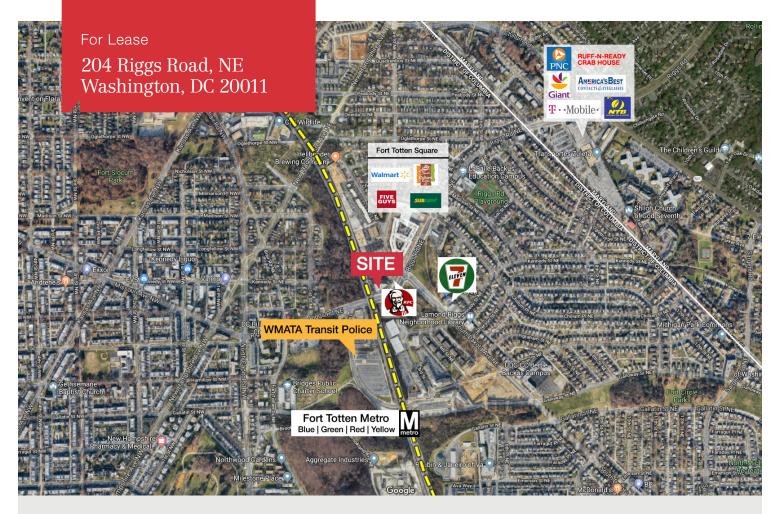

# 204 Riggs Road, NE

Washington, DC 20011

## **Property Features**

- Approximately 13,009 SF available for lease
  - First Floor: 4,700 SF
  - Second Floor: 8,309 SF
- Ideal for professional service firm, contractor, government agency or business seeking office and warehouse space
- Up to 9 parking spaces available
- Concrete and masonry construction
- Fully air-conditioned and gas heat
- Zoned PDR-1 (Production, Distribution & Repair)
- Walking distance to Fort Totten Metro (1/3 mile away)
- Nearby amenities include Fort Totten Square and Walmart
- Building Area Approximately 25,200 Square Feet
- Land Area 0.52 Acres (22,615 SF)
- Three (3) Story Building