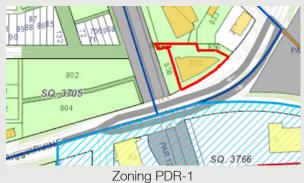

## **Property Features**

- Approximately 13,009 SF available for lease
  - First Floor: 4,700 SF
  - Second Floor: 8,309 SF
- Ideal for professional service firm, contractor, government agency or business seeking office and warehouse space
- Up to 9 parking spaces available
- Concrete and masonry construction
- Fully air-conditioned and gas heat
- Zoned PDR-1 (Production, Distribution & Repair)
- Walking distance to Fort Totten Metro (1/3 mile away)
- Nearby amenities include Fort Totten Square and Walmart
- Building Area Approximately 25,200 Square Feet
- Land Area 0.52 Acres (22,615 SF)
- Three (3) Story Building